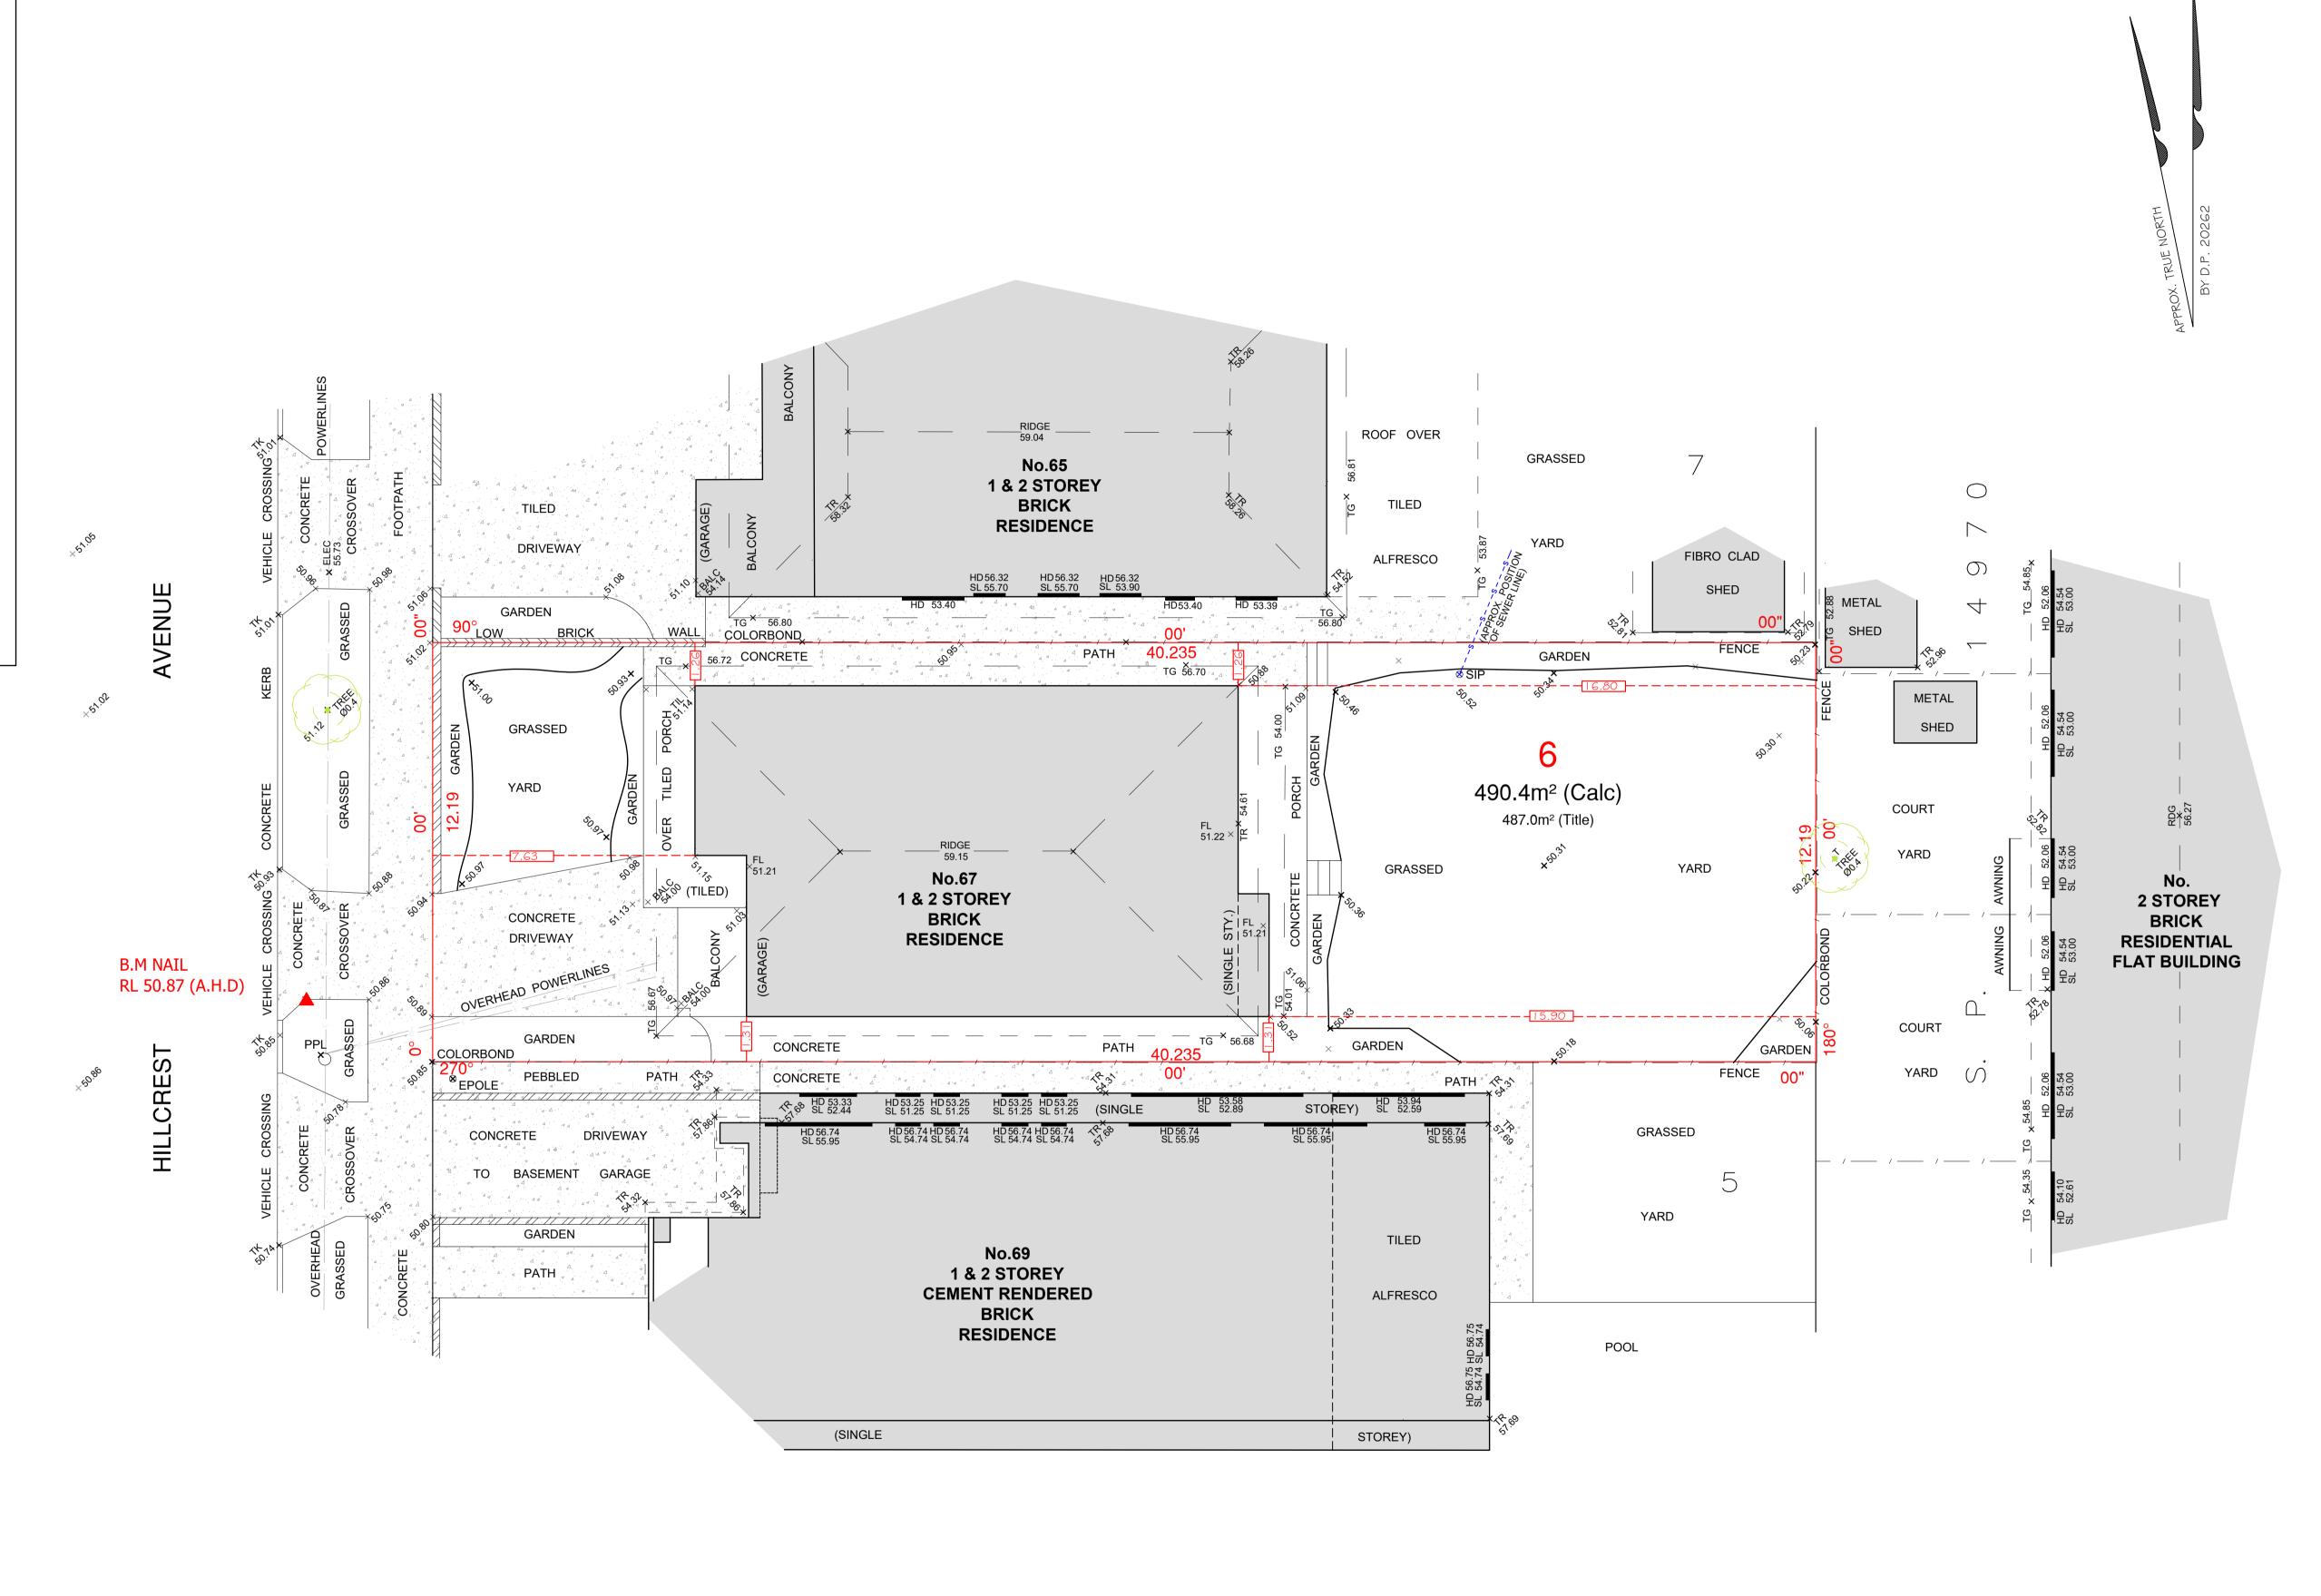

## **EXPLANATORY NOTES**

- 1) THE BOUNDARIES HAVE BEEN DETERMINED. NOMINATED OFFSETS FROM THE BUILDING TO BOUNDARY ARE AS SHOWN IN RED. THE RELATIONSHIP OF IMPROVEMENTS TO THE BOUNDARY IS DIAGRAMMATIC ONLY.
- 2) DO NOT SCALE OFF THIS PLAN.WHERE BOUNDARY OFFSETS ARE CRITICAL THEY SHOULD BE CONFIRMED BY FURTHER
- 3) NO SERVICES SEARCH HAS BEEN UNDERTAKEN. SERVICES SHOWN HERE ON HAVE BEEN DETERMINED FROM VISUAL EVIDENCE ONLY AT TIME OF SURVEY .OTHER SERVICES MAY EXIST THAT ARE NOT

www.dialbeforeyoudig.com.au IT IS RECOMMENDED A DIAL 1100
BEFORE YOU DIG

BEFORE YOU DIG

BEFORE YOU DIG

S MADE BEFORE CONSTRUCTION.

- 4) ALL AREAS AND DIMENSIONS SHOWN HAVE BEEN COMPILED FROM PLANS AVAILABLE AT NSW LRS. THE BEARINGS SHOWN ARE ON MAGNETIC MERIDIAN.
- 5) THE BOUNDARY DEFINITION SHOWN HEREON REPRESENTS **OUR OPINION ONLY AND MAY BE AFFECTED BY SUBSEQUENT REGISTERED PLANS.**
- 6) ROOF RIDGE LOCATIONS MAYBE INDICATIVE ONLY.THE HEIGHTS OF WINDOWS, GUTTERS, ROOFS, ETC HAVE BEEN OBTAINED FROM INDIRECT METHODS & MAYBE ACCURATE TO +/-50mm.
- 7) TREE SPREADS ARE DIAGRAMMATIC ONLY AND MAY NOT BE SYMMETRICAL SPREADS & HEIGHTS ARE AN ESTIMATION ONLY.
- 8) STAIR RISERS, STEPS & LANDINGS HAVE NOT BEEN
- 9) FENCES AND OTHER FEATURES AS SHOWN HAVE NOT BEEN **ACCURATELY LOCATED FOR THE PURPOSES OF THIS SURVEY.**

INDIVIDUALLY LOCATED & ARE DIAGRAMMATIC ONLY.

- 10) ADJOINING BUILDING LOCATIONS & HEIGHTS HAVE BEEN DERIVED FROM INDIRECT METHODS DUE TO LIMITED ACCESSIBLITY & MAY BE APPROXIMATE ONLY.
- 11) NO INVESTIGATION HAS BEEN MADE OF ENCUMBRENCES NOTED ON THE SUBJECT FOLIO IDENTIFIER.
- 12) THESE NOTES FORM AN INTEGRAL PART OF THE PLAN AND **SHOULD NOT BE REMOVED.**

CODES

DENOTES TOP KERB DENOTES LEVEL ON PAVING DENOTES LEVEL ON TILES DENOTES LEVEL ON BITUMEN DENOTES TOP OF GUTTER DENOTES TOP OF ROOF / AWNING DENOTES FLOOR LEVEL DENOTES WINDOW HEAD / SILL DENOTES TELECOMMUNICATIONS PIT

DENOTES POWER POLE / WITH LIGHT

DENOTES SEWER; PIT/ VENT PIPE/ MAN HOLE

ORIGINAL ISSUE

AMENDMENT

16/04/2024

DATE APPR'D

WALL I.31 - OFFSETS AS SHOWN IN RED SHOW CLEARANCE OF WALL/BUILDING FROM BOUNDARY.

Plan of Selected Levels and Detail and **Boundary Identification** at No. 67 Hillcrest Avenue, Greenacre.

SCALE 1:100 Canterbury-Bankstown PROPERTY DESCRIPTION: LOCALITY: Greenacre Lot 6 in D.P. 20262 DATUM & ORIGIN OF LEVELS RLJ PM 1555 RL 48.645 (AHD) Azzam Krayem CLIENT SOURCE : SCIMS 8/04/2024 1 OF 1 c/o Studio Rhizone Pty. Ltd.

A1 Cibar Surveying Pty Ltd P.O. BOX 605 ENGADINE N.S.W. 2233 PHONE: 8544 3312 MOB: 0438 78 1184 EMAIL: bruce@cibarsurveying.com.au

DATE OF SURVEY DRAWING NUMBER

24033\_LD

8/04/2024

MN

Copyright.